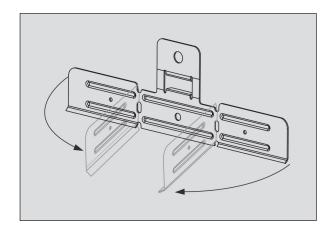

## **Application**

Flush connection of the CD 60/27 profile

## **Characteristics**

- The resulting connection is flush and free of tension.
- The flat design allows compact storage and handling.
- The limbs can be secured by means of screwing or by using connection pliers.