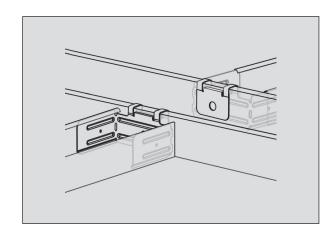

## **Application**

Flush connection of the CD 60/27 profile

## **Characteristics**

- The resulting connection is flush and free of tension.
- The flat design allows compact storage and handling.
- The limbs can be secured by means of screwing or by using connection pliers.